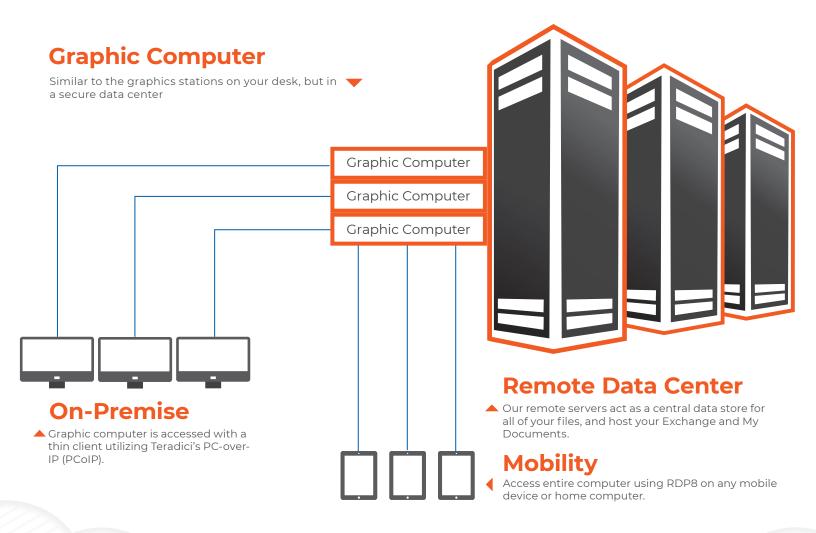

# **Data Center Based Graphic System**

## Collaboration

- Streamline and seamless because all data and workflow are in a centralized private cloud environment.
- Difficulty sharing files internally and externally are no longer an issue.

### Multi-site

▶ CompleteCloud gives companies with multiple sites a simplified server infrastructure, reducing the need for redundant replication server at each site. Employees can now be working from the same data source regardless of their location.