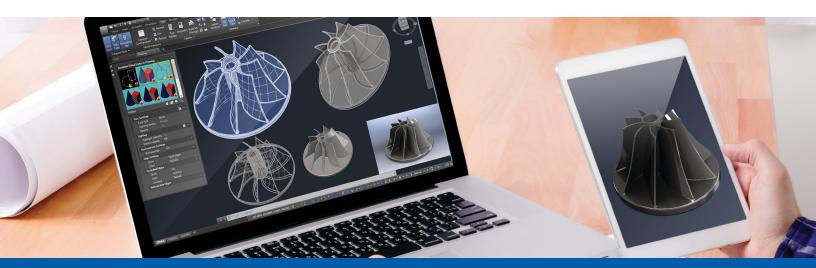

# CAD in the Cloud

Cloud solutions are mobile, scalable, secure and cost-effective.

In the engineering, architecture, construction or manufacturing space, you are using complex graphic and power-intensive applications with enormous file sizes, which continue to grow. This inherently presents challenges to "cloud" solutions that ordinarily would have you working from files directly saved in the cloud or through antiquated VPN. However, as you can imagine, typically working with large, complex CAD files stored in the cloud is not efficient, and can prove to be slow and choppy.

Programs like AutoCAD – Civil 3D, Revit, Bently, Catia, or Solidworks all work soundly from CompleteCloud. This unique solution allows you to utilize engineering or surveying programs without any of the choppiness historically associated with using CAD software in the cloud. Additionally, you can use those exact same programs out of the office with no performance degradation.